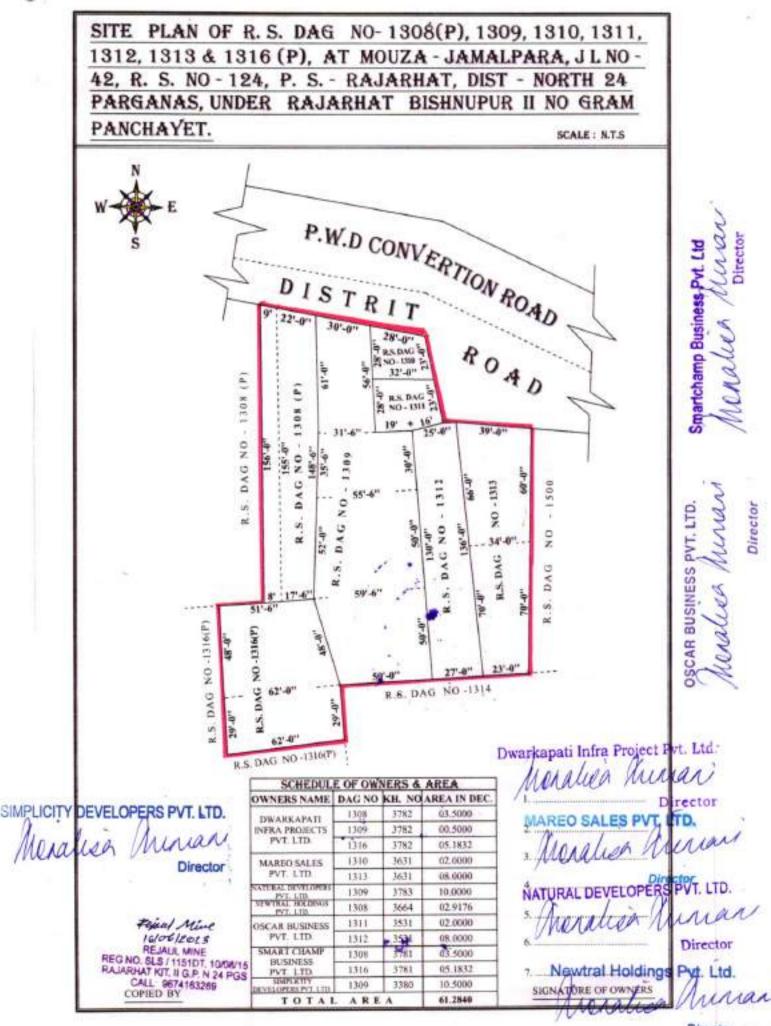

# THE SCHEDULE "H" ABOVE REFERRED TO (Description of the Amalgamated property)

ALL THAT piece or parcel of SALI land measuring total area measuring 61.2840 decimal appertaining to Dag No.1308, 1309, 1310, 1311, 1312, 1313 &

15

ð STRAN ----14.94 Additional District Sub-Registrar, Palart at, New Town, North 24-Pigs

1316, L.R. Khatian No. 3782, 3631, 3783, 3664, 3531, 3781 & 3380, J.L. No. 42, Mouza Jamalpara, within the jurisdiction of Rajarhat Bishnupur(RB-II) Gram Panchayet under P.S. Rajarhat, P.O. Kashinathpur, Kolkata-700135, in the District North 24-Pargans and specifically shown in the annexed map or plan delineated with "RED" border liens/colour/ink, which is butted and bounded as follows:-

ON THE NORTH : DISTRICT ROAD / PWD ROAD

ON THE SOUTH : Dag No. 1314,1316(P)

ON THE EAST : Dag No. 1500

÷. \*

ON THE WEST : Dag No. 1308(P), 1316(P)

It is hereby stated that after execution and registration of this Deed of Amalgamation aforesaid DWARKAPATI INFRA PROJECTS PVT.LTD, MAREO SALES PVT.LTD, NATURAL DEVELOPERS PVT.LTD, NEWTRAL HOLDINGS PVT.LTD, OSCAR BUSINESS PVT.LTD, SMART CHAMP BUSINESS PVT.LTD & SIMPLICITY DEVELOPERS PVT.LTD became the absolute Joint Owners or Co-Owners of aforesaid property and they shall be entitled to sell the said property or its portion to any persons as they may desire and they have exclusive right over the said property with right to raise construction and with all rights, to sell, transfer, mortgage, let out etc. and shall have the full right to enjoy the same without any interference or disturbance from any other person and it is hereby provided that they will have the right to have water connection, electrical connection, cable connection, telephone connection and also right of egress & ingress etc. over the Rajarhat road.